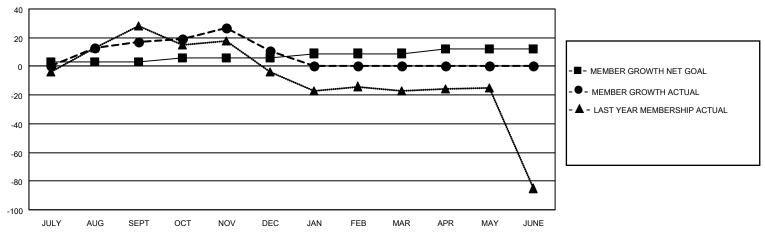

# GOALS AND ACTUAL MEMBERS CUMULATIVE

| DROPPED CLUBS: 1 |    | 29 CLUBS OF 60 ADDED 1 OR<br>MORE NEW MEMBERS | GENDER DISTRIBUTION             |                                |  |
|------------------|----|-----------------------------------------------|---------------------------------|--------------------------------|--|
|                  |    | NORE NEW MEMBERS                              | MALE<br>FEMALE                  | 1,282 (74.75%)<br>433 (25.25%) |  |
| DROPPED MEMBERS  |    |                                               | NON BINARY PREFER NOT TO ANSWER | 0 (0.00%)<br>0 (0.00%)         |  |
| DECEASED         | 10 |                                               | THE ENTION TO ANSWER            | 0 (0.0070)                     |  |
| CLUB CANCELLED   | 13 | CLICK HERE FOR CUMULATIVE                     | TOTAL FAMILY UNIT MEMBERS       | ; 253                          |  |
| OTHER            | 56 | MEMBERSHIP DATA                               |                                 |                                |  |
| TOTAL            | 79 |                                               | FAMILY MEMBERS PAYING HAI       | LF DUES 127                    |  |

Results as of: 12/31/2022